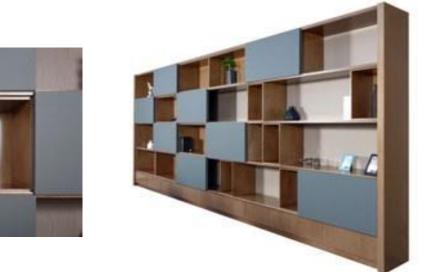

#### **Select**office

抛弃一切浮華的表現形式,將複雜的結構隱于内在,回歸至一種返璞歸真的簡約。硬朗的綫條勾勒方正的外觀,不張揚,自出衆,智 能的設計表達人性的關懷,樂辦公,更出色。

Executive offices/行政辦公室

Abandon all gaudy form, and make the comples structure into inherent, then returning to a kind of concise. Hale lines draw the outline of the square appearance, not flaunt, but outstanding. Intelligent design express the idea of humanity care work happier, better office.