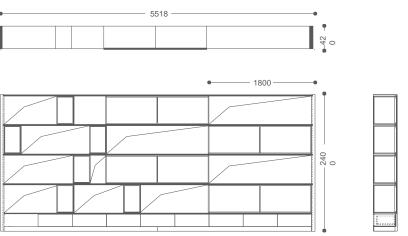

HLS5504W W5500\*D420\*H2400 HLS5004W W5000\*D420\*H2400 HLS4804W W4800\*D420\*H2400

1.6

W4800\*D1470\*H760

W4800\*D1000\*H760 HLS4810 HLS4010 W4000\*D1000\*H760

HLS5416H HLS5016H W5000\*D1600\*H760 HLS4816H W4800\*D1600\*H760

W5400\*D1600\*H760

- 5518 -

Selectoffice

.

Product details contained in this brochure are correct at the time OF PRINTING.

SelectOffice reserves the right to effect changes without notice.

Colors shown in the brochure are for reference only as they may BE SUBJECT TO VARIATION DURING THE PRINTING PROCESS.