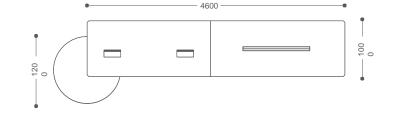

HLS5504W W5500\*D420\*H2400 HLS5004W W5000\*D420\*H2400 HLS4804W W4800\*D420\*H2400

1.6

W4800\*D1470\*H760

W4800\*D1000\*H760 HLS4810 HLS4010 W4000\*D1000\*H760

HLS5416H HLS5016H W5000\*D1600\*H760 HLS4816H W4800\*D1600\*H760

W5400\*D1600\*H760

- 5518 -

Selectoffice

.

Product details contained in this brochure are correct at the time OF PRINTING.

SelectOffice reserves the right to effect changes without notice.

Colors shown in the brochure are for reference only as they may BE SUBJECT TO VARIATION DURING THE PRINTING PROCESS.