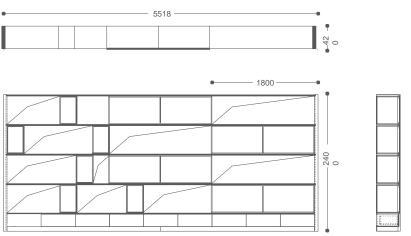

HLS5504W W5500\*D420\*H2400 HLS5004W W5000\*D420\*H2400 HLS4804W W4800\*D420\*H2400

1.6

W4800\*D1470\*H760

W4800\*D1000\*H760 HLS4810 HLS4010 W4000\*D1000\*H760

HLS5416H HLS5016H W5000\*D1600\*H760 HLS4816H W4800\*D1600\*H760

W5400\*D1600\*H760

- 5518 -

Selectoffice

.

Product details contained in this brochure are correct at the time OF PRINTING.

SelectOffice reserves the right to effect changes without notice.

Colors shown in the brochure are for reference only as they may BE SUBJECT TO VARIATION DURING THE PRINTING PROCESS.