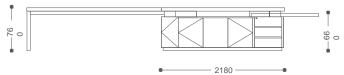

HLS5504W W5500\*D420\*H2400 HLS5004W W5000\*D420\*H2400 HLS4804W W4800\*D420\*H2400

1.6

W4800\*D1470\*H760

W4800\*D1000\*H760 HLS4810 HLS4010 W4000\*D1000\*H760

HLS5416H HLS5016H W5000\*D1600\*H760 HLS4816H W4800\*D1600\*H760