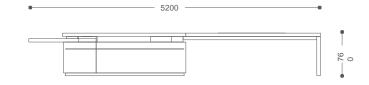

HLS5504W W5500\*D420\*H2400 HLS5004W W5000\*D420\*H2400 HLS4804W W4800\*D420\*H2400

1.6

W4800\*D1470\*H760

W4800\*D1000\*H760 HLS4810 HLS4010 W4000\*D1000\*H760

HLS5416H HLS5016H W5000\*D1600\*H760 HLS4816H W4800\*D1600\*H760

W5400\*D1600\*H760

- 5518 -

Selectoffice

.

Product details contained in this brochure are correct at the time OF PRINTING.

SelectOffice reserves the right to effect changes without notice.

Colors shown in the brochure are for reference only as they may BE SUBJECT TO VARIATION DURING THE PRINTING PROCESS.