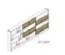

HLS5504W W5500\*D420\*H2400 HLS5004W W5000\*D420\*H2400 HLS4804W W4800\*D420\*H2400

1.6

W4800\*D1470\*H760

W4800\*D1000\*H760 HLS4810 HLS4010 W4000\*D1000\*H760

HLS5416H HLS5016H W5000\*D1600\*H760 HLS4816H W4800\*D1600\*H760

W5400\*D1600\*H760

- 5518 -

Selectoffice

.

Product details contained in this brochure are correct at the time OF PRINTING.

SelectOffice reserves the right to effect changes without notice.

Colors shown in the brochure are for reference only as they may BE SUBJECT TO VARIATION DURING THE PRINTING PROCESS.