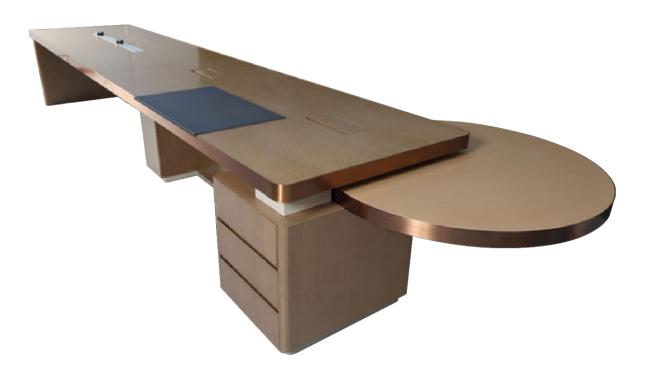

#### **Select**office

抛弃一切浮華的表現形式,將複雜的結構隱于内在,回歸至一種返璞歸真的簡約。硬朗的綫條勾勒方正的外觀,不張揚,自出衆,智 能的設計表達人性的關懷,樂辦公,更出色。

Executive offices/行政辦公室

Abandon all gaudy form, and make the comples structure into inherent, then returning to a kind of concise. Hale lines draw the outline of the square appearance, not flaunt, but outstanding. Intelligent design express the idea of humanity care work happier, better office.

HLS5504W W5500\*D420\*H2400 HLS5004W W5000\*D420\*H2400 HLS4804W W4800\*D420\*H2400

1.6

W4800\*D1470\*H760

W4800\*D1000\*H760 HLS4810 HLS4010 W4000\*D1000\*H760

HLS5416H HLS5016H W5000\*D1600\*H760 HLS4816H W4800\*D1600\*H760