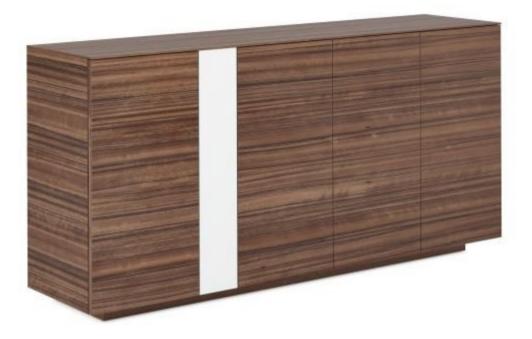

# CREDENZAS

Credenza with veneered doors and white vertical inset. Tip-on doors and black inner shelves.

CREDENZA [ CEO 080408 ] W: 90,4 / D: 40 / H: 80

CREDENZA [ CEO 170408 ] W: 194,8 / D: 40 / H: 80

CREDENZA [ CEO 210408 ] W: 240 / D: 40 / H: 80

The new auburn and the well known veneer colours.

Golden walnut veneer (TA 57A)

CREDENZA [ CEO 080411 ] W: 90,4 / D: 40 / H: 110

CREDENZA [ CEO 170411 ] W: 194,8 / D: 40 / H: 110

CREDENZA [ CEO 210411 ] W: 240 / D: 40 / H: 110