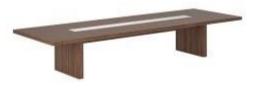

# DESKS WITH MODESTY PANEL AND CONFERENCE TABLES

New desks are combined with the modesty panel under the tabletop,

DESK WITH MODESTY PANEL [ CEO 2420D (L/R) ] W: 240 / D: 200 / H: 75

CONFERENCE TABLE [ CEO T3214 ] W: 320 / D: 140 / H: 75

### TECHNICAL DATA

DESK WITH MODESTY PANEL [ CEO 2620D (L/R) ] W: 260 / D: 200 / H: 75

DESK WITH MODESTY PANEL [ CEO 2820D (L/R) ] W: 280 / D: 200 / H: 75

**CONFERENCE TABLE** [ **CEO T4214** ] W: 420 / D: 140 / H: 75