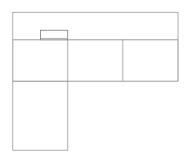

# DESKS WITH MODESTY PANEL AND CONFERENCE TABLES

New desks are combined with the modesty panel under the tabletop,

DESK WITH MODESTY PANEL [ CEO 2420D (L/R) ] W: 240 / D: 200 / H: 75

CONFERENCE TABLE [ CEO T3214 ] W: 320 / D: 140 / H: 75

### TECHNICAL DATA

DESK WITH MODESTY PANEL [ CEO 2620D (L/R) ] W: 260 / D: 200 / H: 75

DESK WITH MODESTY PANEL [ CEO 2820D (L/R) ] W: 280 / D: 200 / H: 75

**CONFERENCE TABLE** [ **CEO T4214** ] W: 420 / D: 140 / H: 75