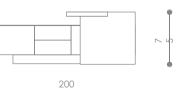

## DESKS

Desk with 60 mm leather table top and cable tray (can be in white paint or wood veneer). Inner multifunctional box with 3 power supplies, 1 telephone and 1 data sockets. Side unit (right or left) with three doors and two drawers.

DESK [ CEO 2420 (L/R) ] W: 240 / D: 200 / H: 75

DESK [ CEO 2620 (L/R) ] W: 260 / D: 200 / H: 75

DESK [ CEO 2820 (L/R) ] W: 280 / D: 200 / H: 75

[CEO 2620D L]