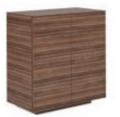

# CREDENZAS

Credenza with veneered doors and white vertical inset. Tip-on doors and black inner shelves.

CREDENZA [ CEO 080408 ] W: 90,4 / D: 40 / H: 80

CREDENZA [ CEO 170408 ] W: 194,8 / D: 40 / H: 80

CREDENZA [ CEO 210408 ] W: 240 / D: 40 / H: 80