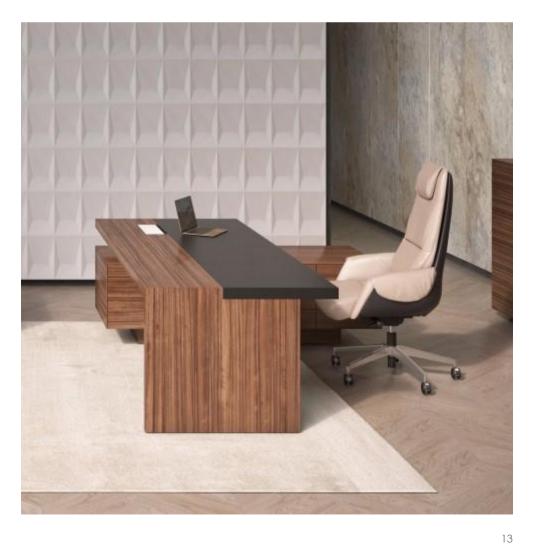

# Executive offices

Free, open space of modern offices is unthinkable without furniture designed in modern style. CEO furniture collection is a perfect succession of new architecture in the interior. Clear lines, laconic shapes, unusual contrasts of materials along with the functionality of this furniture will impress your clients and become indispensable in your work.

Plain geometrical shape of the CEO desks forms a harmonic combination with the colour and texture of american walnut veneer. Due to the special wood treatment technique of "open pore" lacquer application, the natural wallnut colour pleases the eye with extraordinary brightness and beauty. The white glossy finishing of the cable tray and insets at the side unit make the table design look especially luxurious.

The elegance of shapes and lines of CEO furniture reveal a new chic in the combination of the noble walnut veneer and white glossy finish. The desks, credenzas and low drawer units from this collection make up an elegant and lean interior design.

## DESKS

Desk with 60 mm leather table top and cable tray (can be in white paint or wood veneer). Inner multifunctional box with 3 power supplies, 1 telephone and 1 data sockets. Side unit (right or left) with three doors and two drawers.