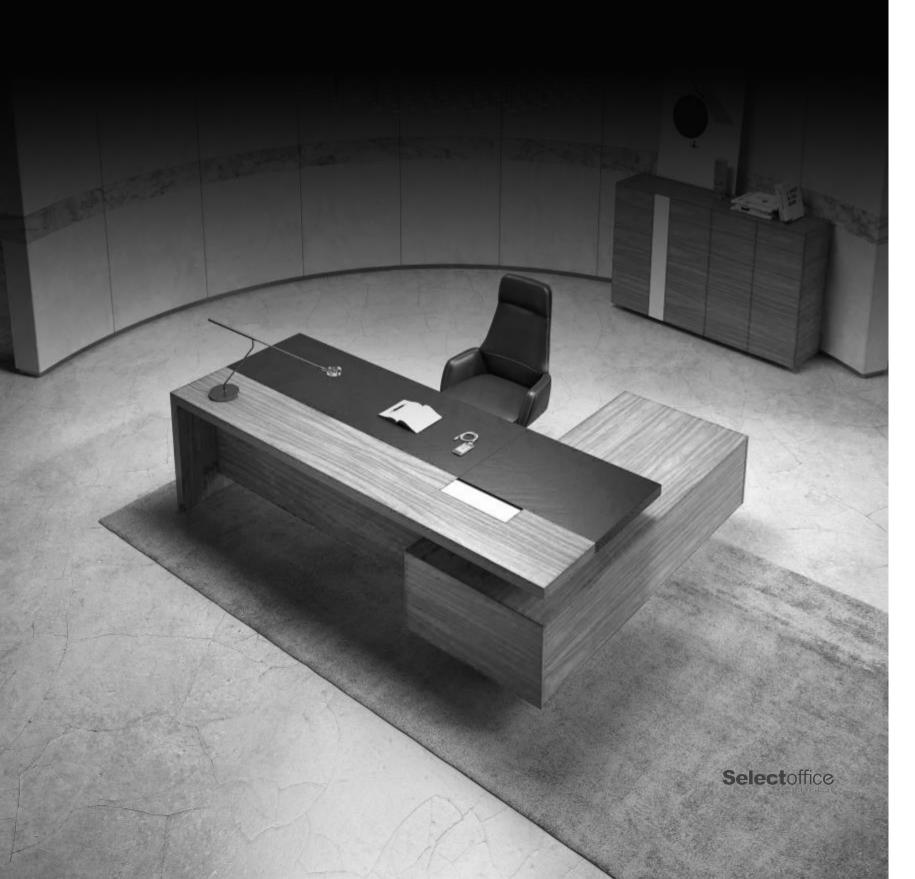

# Executive offices

Free, open space of modern offices is unthinkable without furniture designed in modern style. CEO furniture collection is a perfect succession of new architecture in the interior. Clear lines, laconic shapes, unusual contrasts of materials along with the functionality of this furniture will impress your clients and become indispensable in your work.

Developing the CEO furniture line, we created a new color of 2020 - golden walnut veneer. This stunningly beautiful colour make the office look imposing and elegant. Thanks to its design and perfect combination of the dye colours and the wooden textures, CEO collection is one of the most perfect furniture series designed for the business interior.

Plain geometrical shape of the CEO desks forms a harmonic combination with the colour and texture of american walnut veneer. Due to the special wood treatment technique of "open pore" lacquer application, the natural wallnut colour pleases the eye with extraordinary brightness and beauty. The white glossy finishing of the cable tray and insets at the side unit make the table design look especially luxurious.

The elegance of shapes and lines of CEO furniture reveal a new chic in the combination of the noble walnut veneer and white glossy finish. The desks, credenzas and low drawer units from this collection make up an elegant and lean interior design.

## DESKS

Desk with 60 mm leather table top and cable tray (can be in white paint or wood veneer). Inner multifunctional box with 3 power supplies, 1 telephone and 1 data sockets. Side unit (right or left) with three doors and two drawers.