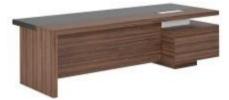

## DESKS

Desk with 60 mm leather table top and cable tray (can be in white paint or wood veneer). Inner multifunctional box with 3 power supplies, 1 telephone and 1 data sockets. Side unit (right or left) with three doors and two drawers.

DESK [ CEO 2420 (L/R) ] W: 240 / D: 200 / H: 75

DESK [ CEO 2620 (L/R) ] W: 260 / D: 200 / H: 75

DESK [ CEO 2820 (L/R) ] W: 280 / D: 200 / H: 75

[CEO 2620D L]