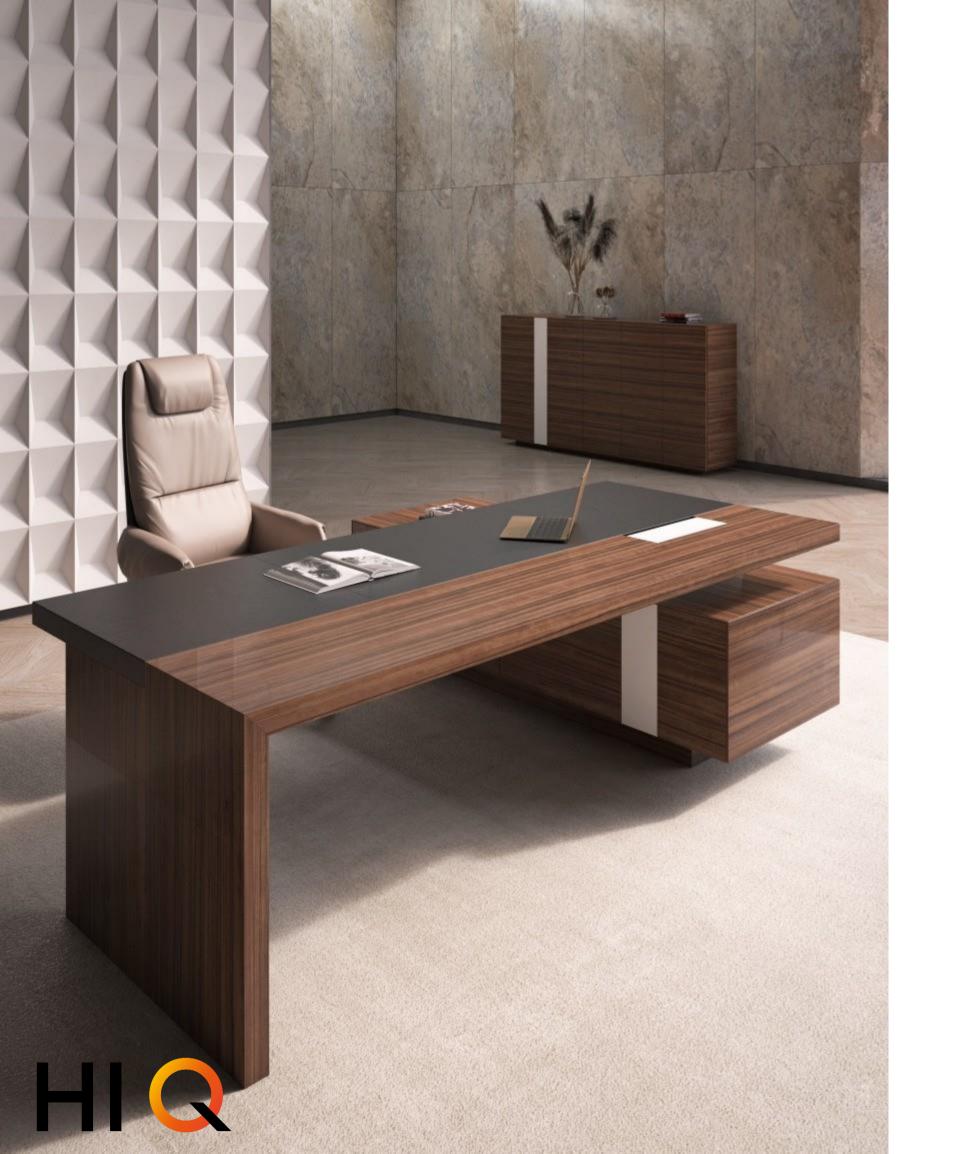

Plain geometrical shape of the CEO desks forms a harmonic combination with the colour and texture of american walnut veneer. Due to the special wood treatment technique of "open pore" lacquer application, the natural wallnut colour pleases the eye with extraordinary brightness and beauty. The white glossy finishing of the cable tray and insets at the side unit make the table design look especially luxurious.

## DESKS

Desk with 60 mm leather table top and cable tray (can be in white paint or wood veneer). Inner multifunctional box with 3 power supplies, 1 telephone and 1 data sockets. Side unit (right or left) with three doors and two drawers.

DESK [ CEO 2420 (L/R) ] W: 240 / D: 200 / H: 75

DESK [ CEO 2620 (L/R) ] W: 260 / D: 200 / H: 75

DESK [ CEO 2820 (L/R) ] W: 280 / D: 200 / H: 75

[CEO 2620D L]