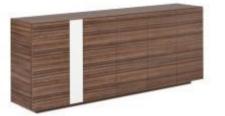

# CREDENZAS

Credenza with veneered doors and white vertical inset. Tip-on doors and black inner shelves.

CREDENZA [ CEO 080408 ] W: 90,4 / D: 40 / H: 80

CREDENZA [ CEO 170408 ] W: 194,8 / D: 40 / H: 80

CREDENZA [ CEO 210408 ] W: 240 / D: 40 / H: 80

The new auburn and the well known veneer colours.

Golden walnut veneer (TA 57A)

CREDENZA [ CEO 080411 ] W: 90,4 / D: 40 / H: 110

CREDENZA [ CEO 170411 ] W: 194,8 / D: 40 / H: 110

CREDENZA [ CEO 210411 ] W: 240 / D: 40 / H: 110