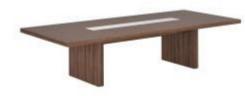

# DESKS WITH MODESTY PANEL AND CONFERENCE TABLES

New desks are combined with the modesty panel under the tabletop,

DESK WITH MODESTY PANEL [ CEO 2420D (L/R) ] W: 240 / D: 200 / H: 75

CONFERENCE TABLE [ CEO T3214 ] W: 320 / D: 140 / H: 75

### TECHNICAL DATA

DESK WITH MODESTY PANEL [ CEO 2620D (L/R) ] W: 260 / D: 200 / H: 75

DESK WITH MODESTY PANEL [ CEO 2820D (L/R) ] W: 280 / D: 200 / H: 75

**CONFERENCE TABLE** [ **CEO T4214** ] W: 420 / D: 140 / H: 75