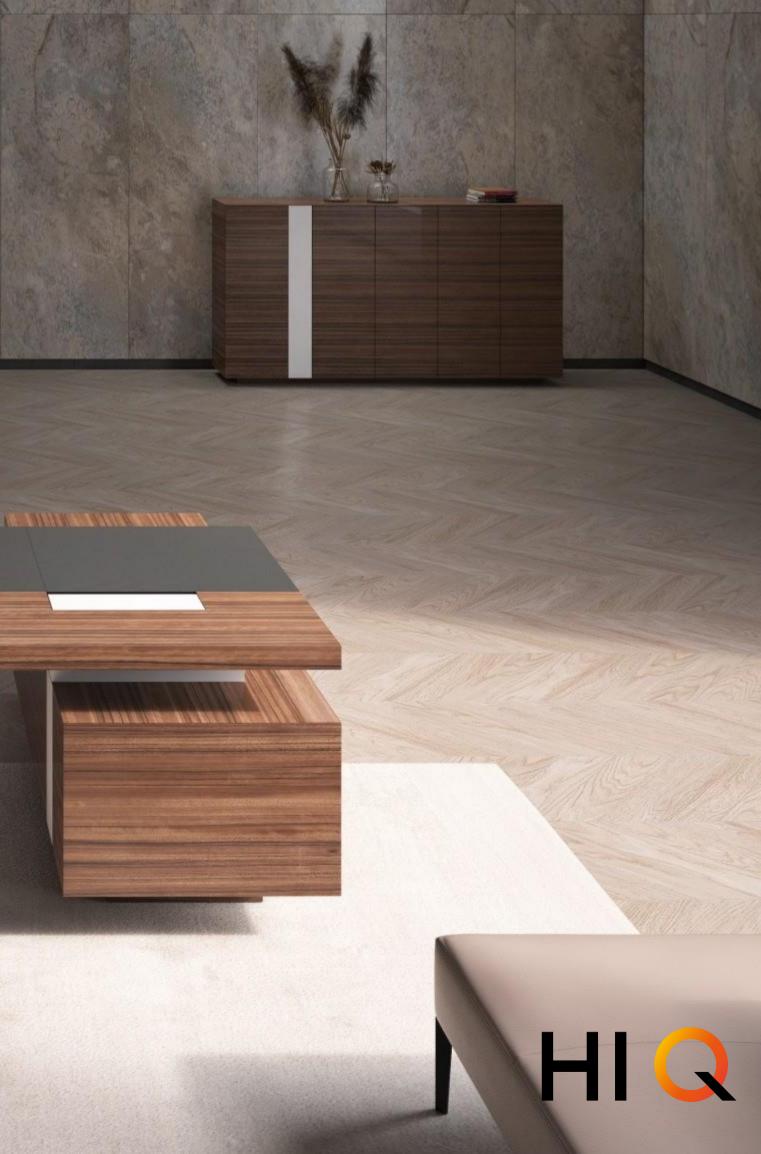

# CREDENZAS

Credenza with veneered doors and white vertical inset. Tip-on doors and black inner shelves.

CREDENZA [ CEO 080408 ] W: 90,4 / D: 40 / H: 80

CREDENZA [ CEO 170408 ] W: 194,8 / D: 40 / H: 80

CREDENZA [ CEO 210408 ] W: 240 / D: 40 / H: 80

The new auburn and the well known veneer colours.

Golden walnut veneer (TA 57A)

CREDENZA [ CEO 080411 ] W: 90,4 / D: 40 / H: 110

CREDENZA [ CEO 170411 ] W: 194,8 / D: 40 / H: 110

CREDENZA [ CEO 210411 ] W: 240 / D: 40 / H: 110