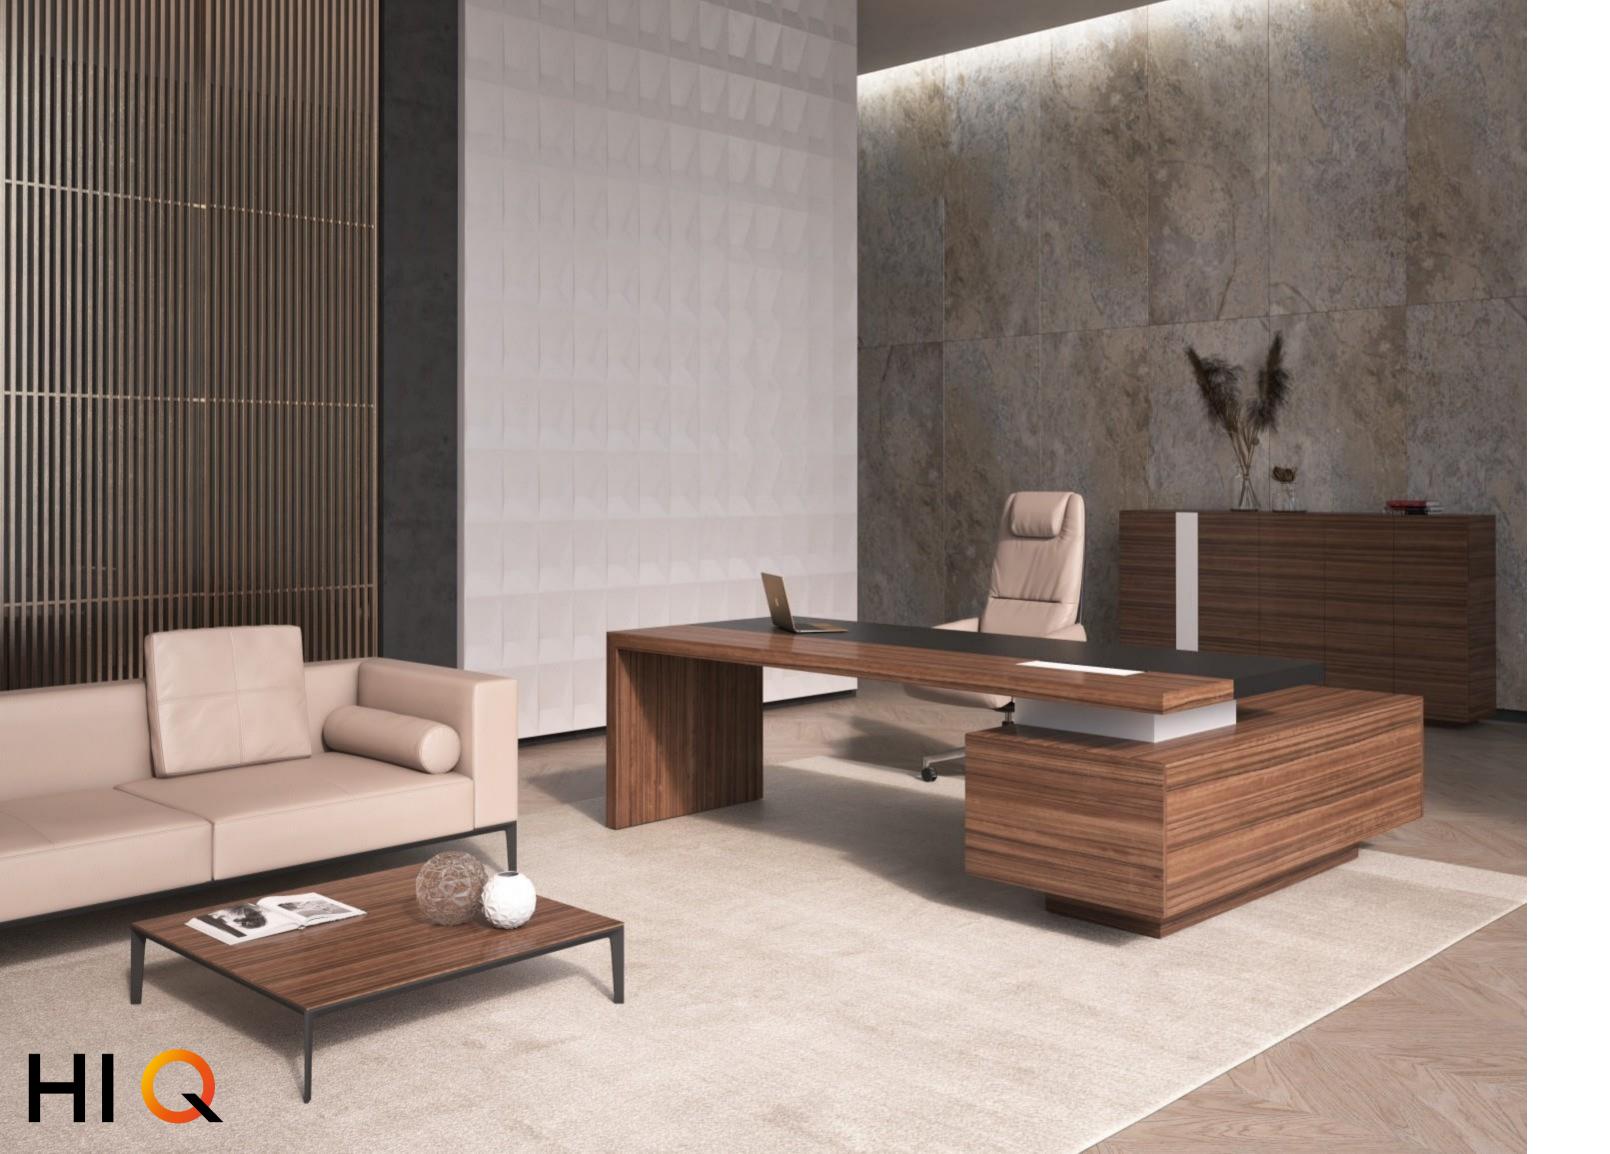

# Executive offices

Free, open space of modern offices is unthinkable without furniture designed in modern style. CEO furniture collection is a perfect succession of new architecture in the interior. Clear lines, laconic shapes, unusual contrasts of materials along with the functionality of this furniture will impress your clients and become indispensable in your work.

Developing the CEO furniture line, we created a new color of 2020 - golden walnut veneer. This stunningly beautiful colour make the office look imposing and elegant. Thanks to its design and perfect combination of the dye colours and the wooden textures, CEO collection is one of the most perfect furniture series designed for the business interior.

Plain geometrical shape of the CEO desks forms a harmonic combination with the colour and texture of american walnut veneer. Due to the special wood treatment technique of "open pore" lacquer application, the natural wallnut colour pleases the eye with extraordinary brightness and beauty. The white glossy finishing of the cable tray and insets at the side unit make the table design look especially luxurious.

The elegance of shapes and lines of CEO furniture reveal a new chic in the combination of the noble walnut veneer and white glossy finish. The desks, credenzas and low drawer units from this collection make up an elegant and lean interior design.

## DESKS

Desk with 60 mm leather table top and cable tray (can be in white paint or wood veneer). Inner multifunctional box with 3 power supplies, 1 telephone and 1 data sockets. Side unit (right or left) with three doors and two drawers.

# CREDENZAS

Credenza with veneered doors and white vertical inset. Tip-on doors and black inner shelves.

CREDENZA [ CEO 080408 ] W: 90,4 / D: 40 / H: 80

CREDENZA [ CEO 170408 ] W: 194,8 / D: 40 / H: 80

CREDENZA [ CEO 210408 ] W: 240 / D: 40 / H: 80