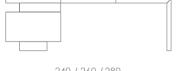

DESK [ CEO 2420 (L/R) ] W: 240 / D: 200 / H: 75

DESK [ CEO 2620 (L/R) ] W: 260 / D: 200 / H: 75

DESK [ CEO 2820 (L/R) ] W: 280 / D: 200 / H: 75

[CEO 2620D L]