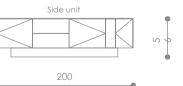

# CREDENZAS

Credenza with veneered doors and white vertical inset. Tip-on doors and black inner shelves.

CREDENZA [ CEO 080408 ] W: 90,4 / D: 40 / H: 80

CREDENZA [ CEO 170408 ] W: 194,8 / D: 40 / H: 80

CREDENZA [ CEO 210408 ] W: 240 / D: 40 / H: 80

The new auburn and the well known veneer colours.

Golden walnut veneer (TA 57A)

CREDENZA [ CEO 080411 ] W: 90,4 / D: 40 / H: 110

CREDENZA [ CEO 170411 ] W: 194,8 / D: 40 / H: 110

CREDENZA [ CEO 210411 ] W: 240 / D: 40 / H: 110