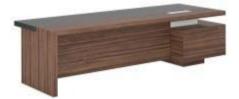

# DESKS WITH MODESTY PANEL AND CONFERENCE TABLES

New desks are combined with the modesty panel under the tabletop,

DESK WITH MODESTY PANEL [ CEO 2420D (L/R) ] W: 240 / D: 200 / H: 75

CONFERENCE TABLE [ CEO T3214 ] W: 320 / D: 140 / H: 75

### TECHNICAL DATA

DESK WITH MODESTY PANEL [ CEO 2620D (L/R) ] W: 260 / D: 200 / H: 75

DESK WITH MODESTY PANEL [ CEO 2820D (L/R) ] W: 280 / D: 200 / H: 75

**CONFERENCE TABLE** [ **CEO T4214** ] W: 420 / D: 140 / H: 75