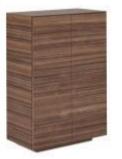

# CREDENZAS

Credenza with veneered doors and white vertical inset. Tip-on doors and black inner shelves.

CREDENZA [ CEO 080408 ] W: 90,4 / D: 40 / H: 80

CREDENZA [ CEO 170408 ] W: 194,8 / D: 40 / H: 80

CREDENZA [ CEO 210408 ] W: 240 / D: 40 / H: 80