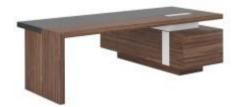

## DESKS

Desk with 60 mm leather table top and cable tray (can be in white paint or wood veneer). Inner multifunctional box with 3 power supplies, 1 telephone and 1 data sockets. Side unit (right or left) with three doors and two drawers.

DESK [ CEO 2420 (L/R) ] W: 240 / D: 200 / H: 75

DESK [ CEO 2620 (L/R) ] W: 260 / D: 200 / H: 75

DESK [ CEO 2820 (L/R) ] W: 280 / D: 200 / H: 75

[CEO 2620D L]