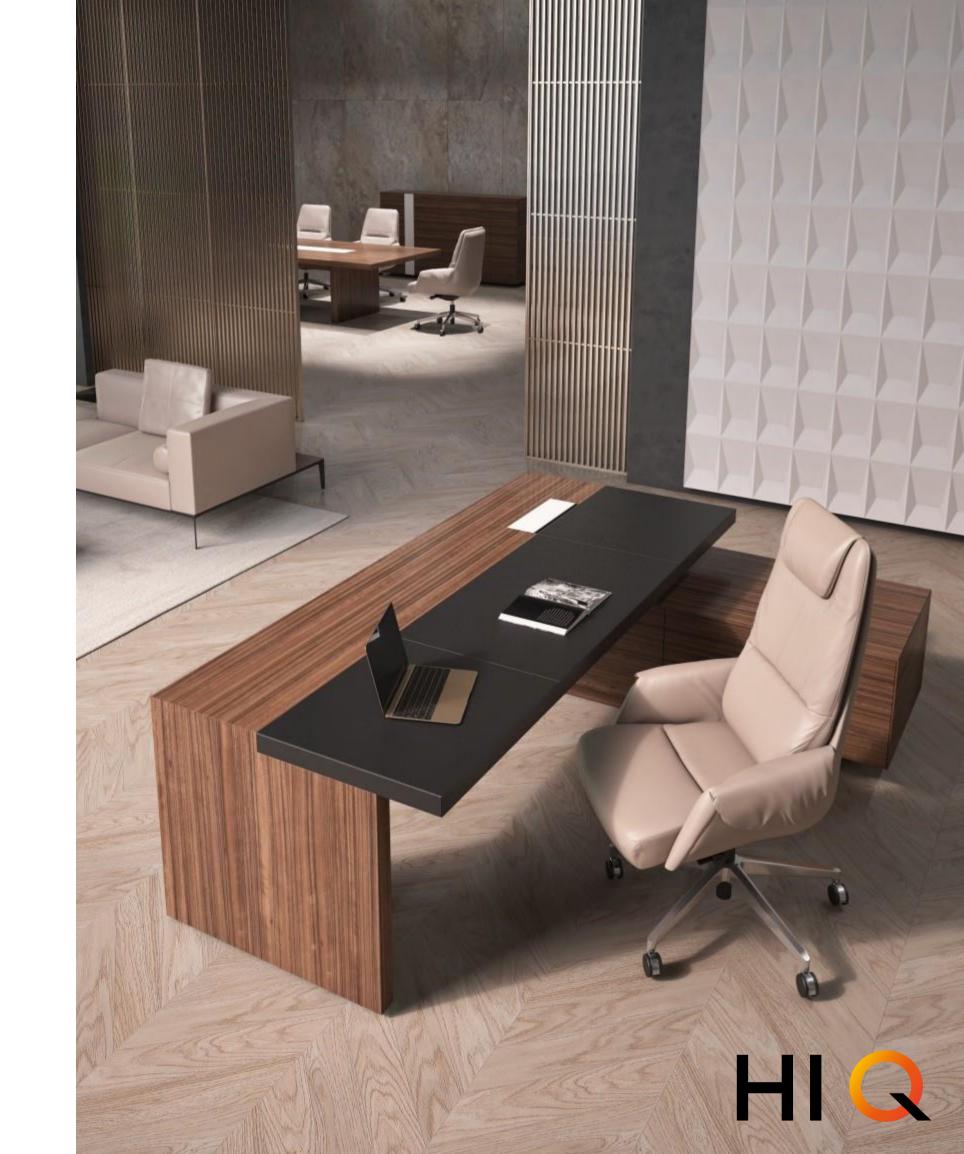

## DESKS

Desk with 60 mm leather table top and cable tray (can be in white paint or wood veneer). Inner multifunctional box with 3 power supplies, 1 telephone and 1 data sockets. Side unit (right or left) with three doors and two drawers.

DESK [ CEO 2420 (L/R) ] W: 240 / D: 200 / H: 75

DESK [ CEO 2620 (L/R) ] W: 260 / D: 200 / H: 75

DESK [ CEO 2820 (L/R) ] W: 280 / D: 200 / H: 75

[CEO 2620D L]