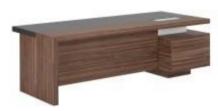

## DESKS

Desk with 60 mm leather table top and cable tray (can be in white paint or wood veneer). Inner multifunctional box with 3 power supplies, 1 telephone and 1 data sockets. Side unit (right or left) with three doors and two drawers.

DESK [ CEO 2420 (L/R) ] W: 240 / D: 200 / H: 75

DESK [ CEO 2620 (L/R) ] W: 260 / D: 200 / H: 75

DESK [ CEO 2820 (L/R) ] W: 280 / D: 200 / H: 75

[CEO 2620D L]