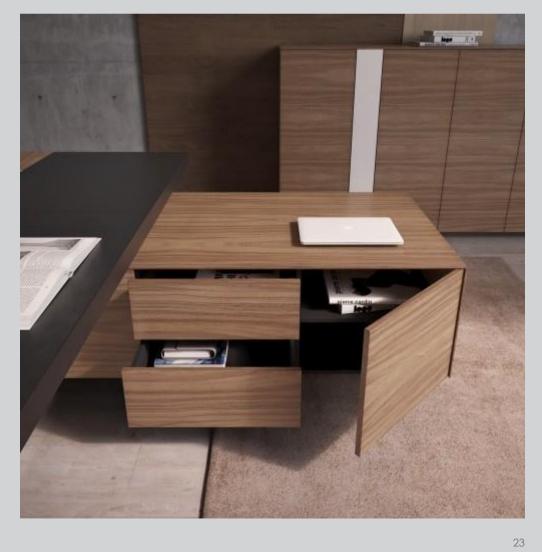

# CREDENZAS

Credenza with veneered doors and white vertical inset. Tip-on doors and black inner shelves.

CREDENZA [ CEO 080408 ] W: 90,4 / D: 40 / H: 80

CREDENZA [ CEO 170408 ] W: 194,8 / D: 40 / H: 80

CREDENZA [ CEO 210408 ] W: 240 / D: 40 / H: 80

The new auburn and the well known veneer colours.

Golden walnut veneer (TA 57A)

CREDENZA [ CEO 080411 ] W: 90,4 / D: 40 / H: 110

CREDENZA [ CEO 170411 ] W: 194,8 / D: 40 / H: 110

CREDENZA [ CEO 210411 ] W: 240 / D: 40 / H: 110