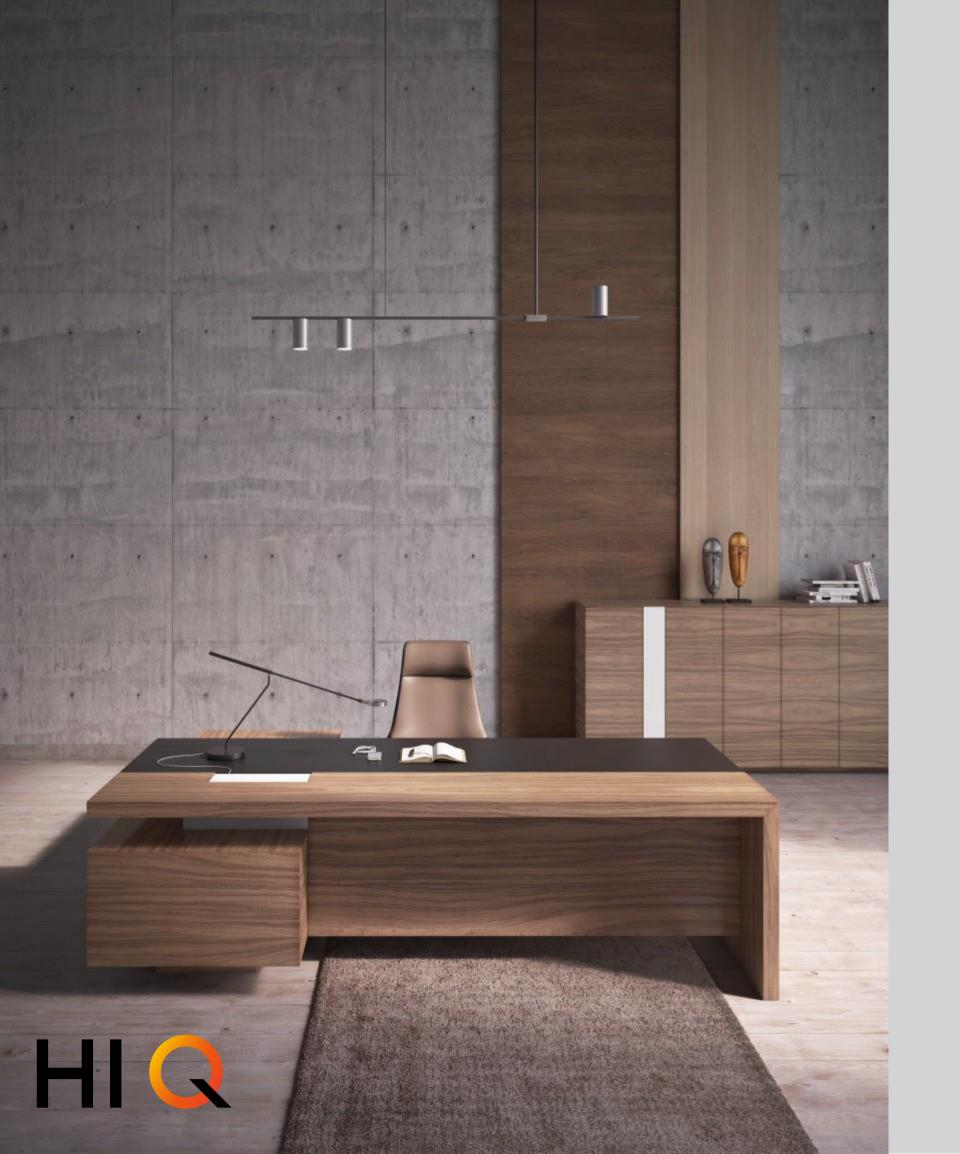

# Executive offices

Free, open space of modern offices is unthinkable without furniture designed in modern style. CEO furniture collection is a perfect succession of new architecture in the interior. Clear lines, laconic shapes, unusual contrasts of materials along with the functionality of this furniture will impress your clients and become indispensable in your work.

Developing the CEO furniture line, we created a new color of 2020 - golden walnut veneer. This stunningly beautiful colour make the office look imposing and elegant. Thanks to its design and perfect combination of the dye colours and the wooden textures, CEO collection is one of the most perfect furniture series designed for the business interior.

Plain geometrical shape of the CEO desks forms a harmonic combination with the colour and texture of american walnut veneer. Due to the special wood treatment technique of "open pore" lacquer application, the natural wallnut colour pleases the eye with extraordinary brightness and beauty. The white glossy finishing of the cable tray and insets at the side unit make the table design look especially luxurious.

The elegance of shapes and lines of CEO furniture reveal a new chic in the combination of the noble walnut veneer and white glossy finish. The desks, credenzas and low drawer units from this collection make up an elegant and lean interior design.