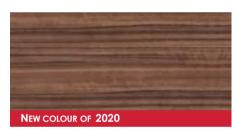

Developing the CEO furniture line, we created a new color of 2020 - golden walnut veneer. This stunningly beautiful colour make the office look imposing and elegant. Thanks to its design and perfect combination of the dye colours and the wooden textures, CEO collection is one of the most perfect furniture series designed for the business interior.

The new auburn and the well known veneer colours.

Golden walnut veneer (TA 57A)

CREDENZA [ CEO 080411 ] W: 90,4 / D: 40 / H: 110

CREDENZA [ CEO 170411 ] W: 194,8 / D: 40 / H: 110

CREDENZA [ CEO 210411 ] W: 240 / D: 40 / H: 110