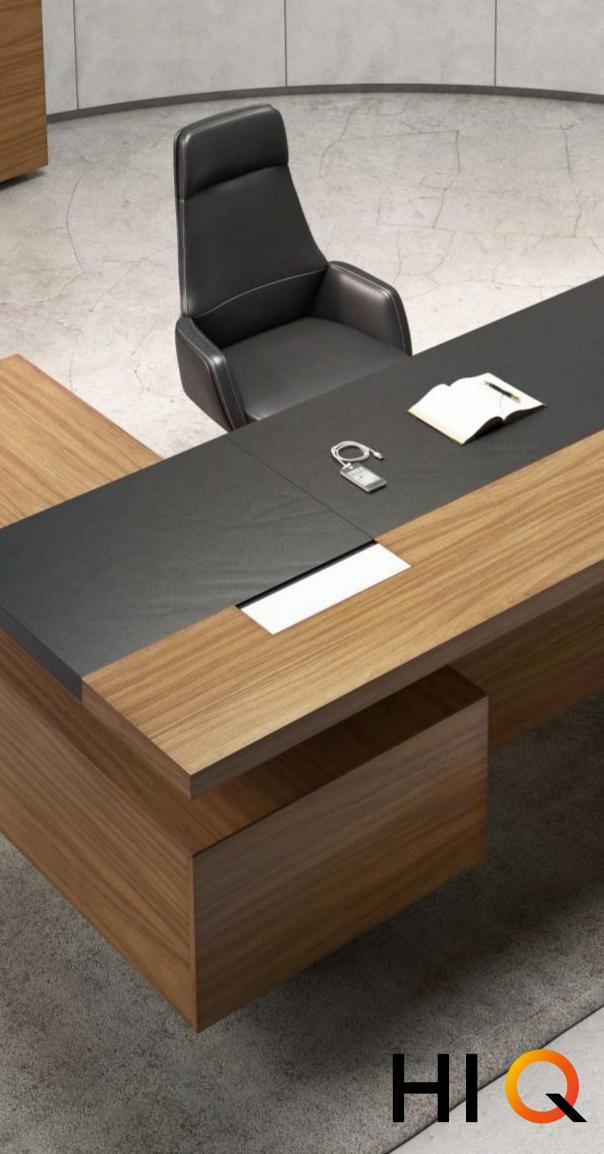

## DESKS

Desk with 60 mm leather table top and cable tray (can be in white paint or wood veneer). Inner multifunctional box with 3 power supplies, 1 telephone and 1 data sockets. Side unit (right or left) with three doors and two drawers.

DESK [ CEO 2420 (L/R) ] W: 240 / D: 200 / H: 75

DESK [ CEO 2620 (L/R) ] W: 260 / D: 200 / H: 75

DESK [ CEO 2820 (L/R) ] W: 280 / D: 200 / H: 75

[CEO 2620D L]

Plain geometrical shape of the CEO desks forms a harmonic combination with the colour and texture of american walnut veneer. Due to the special wood treatment technique of "open pore" lacquer application, the natural wallnut colour pleases the eye with extraordinary brightness and beauty. The white glossy finishing of the cable tray and insets at the side unit make the table design look especially luxurious.