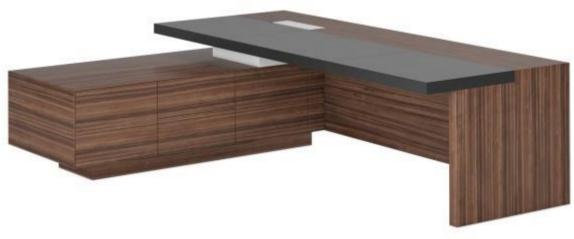

# DESKS WITH MODESTY PANEL AND CONFERENCE TABLES

New desks are combined with the modesty panel under the tabletop,

DESK WITH MODESTY PANEL [ CEO 2420D (L/R) ] W: 240 / D: 200 / H: 75

CONFERENCE TABLE [ CEO T3214 ] W: 320 / D: 140 / H: 75

### TECHNICAL DATA

DESK WITH MODESTY PANEL [ CEO 2620D (L/R) ] W: 260 / D: 200 / H: 75

DESK WITH MODESTY PANEL [ CEO 2820D (L/R) ] W: 280 / D: 200 / H: 75

**CONFERENCE TABLE** [ **CEO T4214** ] W: 420 / D: 140 / H: 75