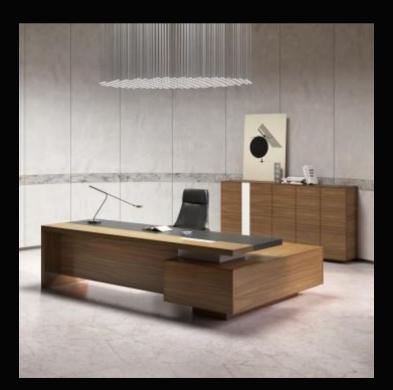

# Executive offices

Free, open space of modern offices is unthinkable without furniture designed in modern style. CEO furniture collection is a perfect succession of new architecture in the interior. Clear lines, laconic shapes, unusual contrasts of materials along with the functionality of this furniture will impress your clients and become indispensable in your work.

Developing the CEO furniture line, we created a new color of 2020 - golden walnut veneer. This stunningly beautiful colour make the office look imposing and elegant. Thanks to its design and perfect combination of the dye colours and the wooden textures, CEO collection is one of the most perfect furniture series designed for the business interior.

Plain geometrical shape of the CEO desks forms a harmonic combination with the colour and texture of american walnut veneer. Due to the special wood treatment technique of "open pore" lacquer application, the natural wallnut colour pleases the eye with extraordinary brightness and beauty. The white glossy finishing of the cable tray and insets at the side unit make the table design look especially luxurious.

The elegance of shapes and lines of CEO furniture reveal a new chic in the combination of the noble walnut veneer and white glossy finish. The desks, credenzas and low drawer units from this collection make up an elegant and lean interior design.