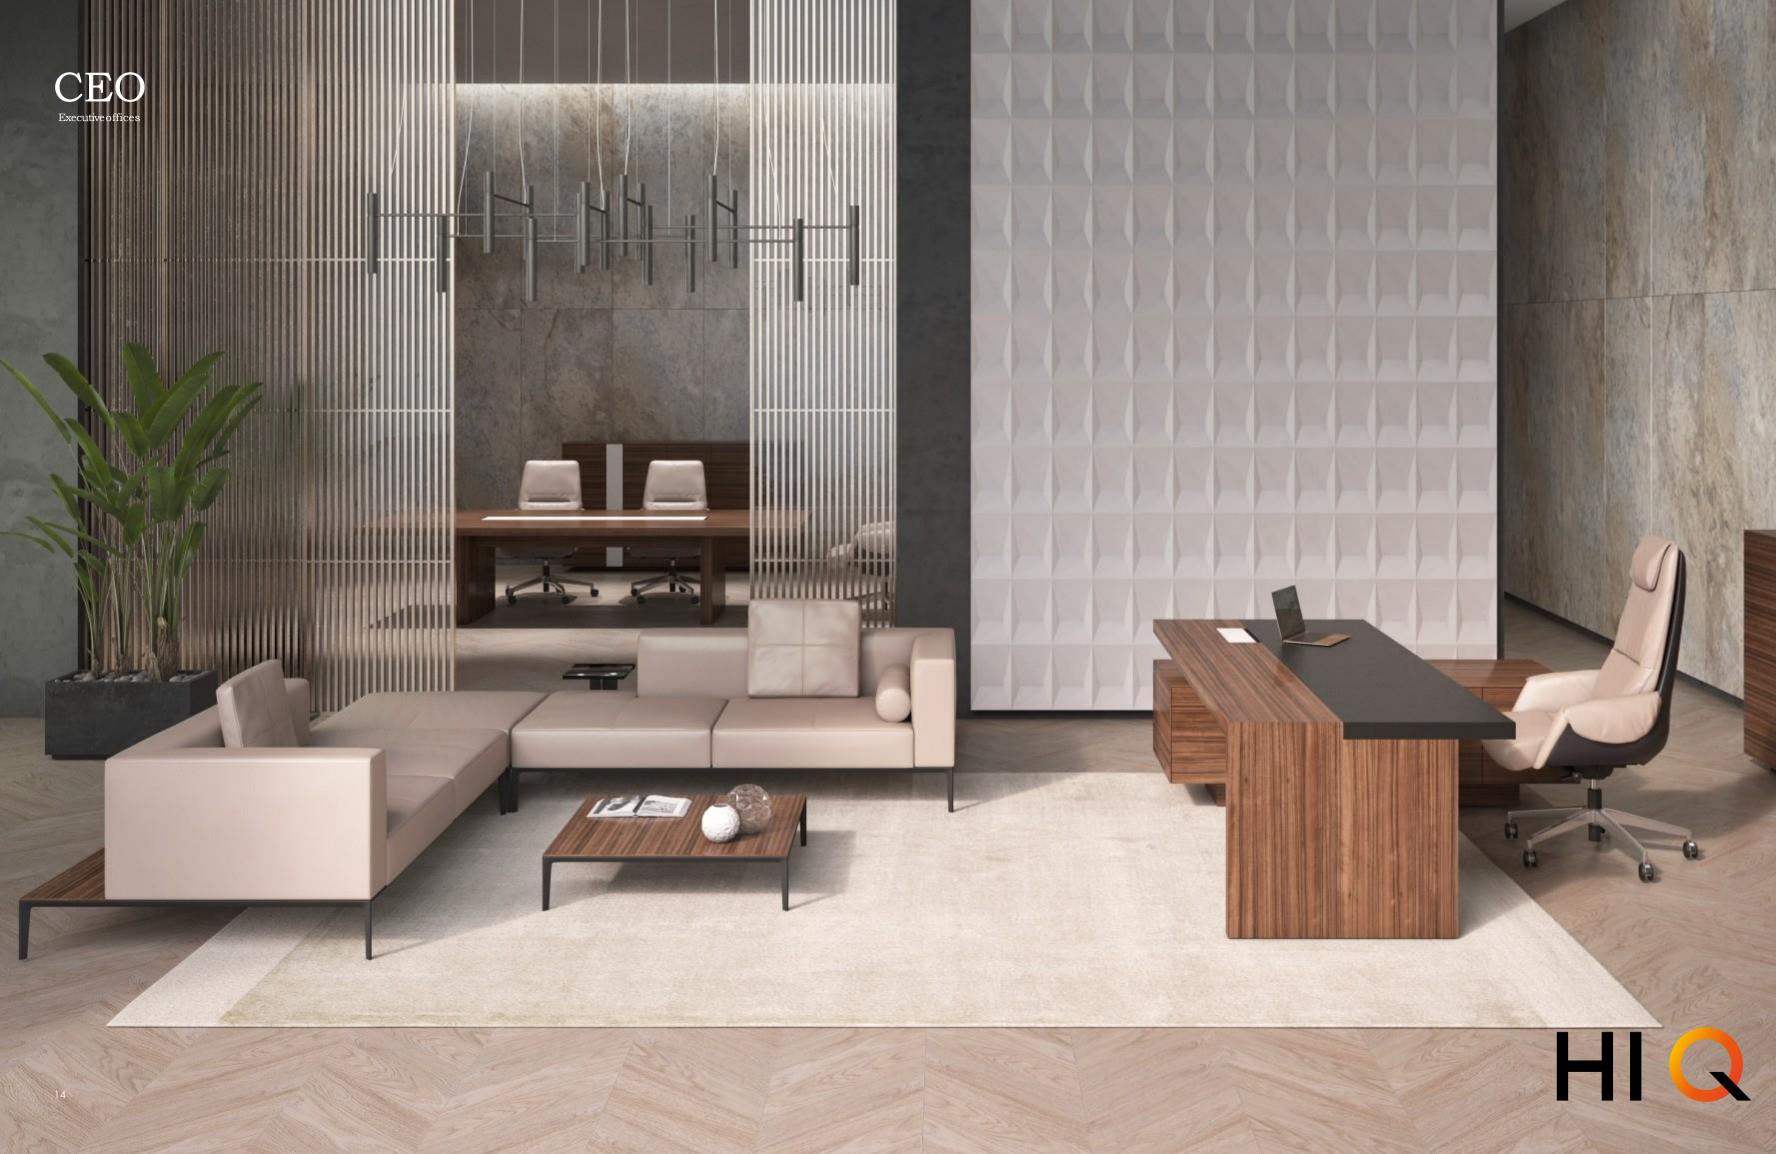

# Executive offices

Free, open space of modern offices is unthinkable without furniture designed in modern style. CEO furniture collection is a perfect succession of new architecture in the interior. Clear lines, laconic shapes, unusual contrasts of materials along with the functionality of this furniture will impress your clients and become indispensable in your work.

Developing the CEO furniture line, we created a new color of 2020 - golden walnut veneer. This stunningly beautiful colour make the office look imposing and elegant. Thanks to its design and perfect combination of the dye colours and the wooden textures, CEO collection is one of the most perfect furniture series designed for the business interior.

Plain geometrical shape of the CEO desks forms a harmonic combination with the colour and texture of american walnut veneer. Due to the special wood treatment technique of "open pore" lacquer application, the natural wallnut colour pleases the eye with extraordinary brightness and beauty. The white glossy finishing of the cable tray and insets at the side unit make the table design look especially luxurious.

The elegance of shapes and lines of CEO furniture reveal a new chic in the combination of the noble walnut veneer and white glossy finish. The desks, credenzas and low drawer units from this collection make up an elegant and lean interior design.