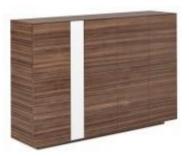

# CREDENZAS

Credenza with veneered doors and white vertical inset. Tip-on doors and black inner shelves.

CREDENZA [ CEO 080408 ] W: 90,4 / D: 40 / H: 80

CREDENZA [ CEO 170408 ] W: 194,8 / D: 40 / H: 80

CREDENZA [ CEO 210408 ] W: 240 / D: 40 / H: 80

The new auburn and the well known veneer colours.

Golden walnut veneer (TA 57A)

CREDENZA [ CEO 080411 ] W: 90,4 / D: 40 / H: 110

CREDENZA [ CEO 170411 ] W: 194,8 / D: 40 / H: 110

CREDENZA [ CEO 210411 ] W: 240 / D: 40 / H: 110