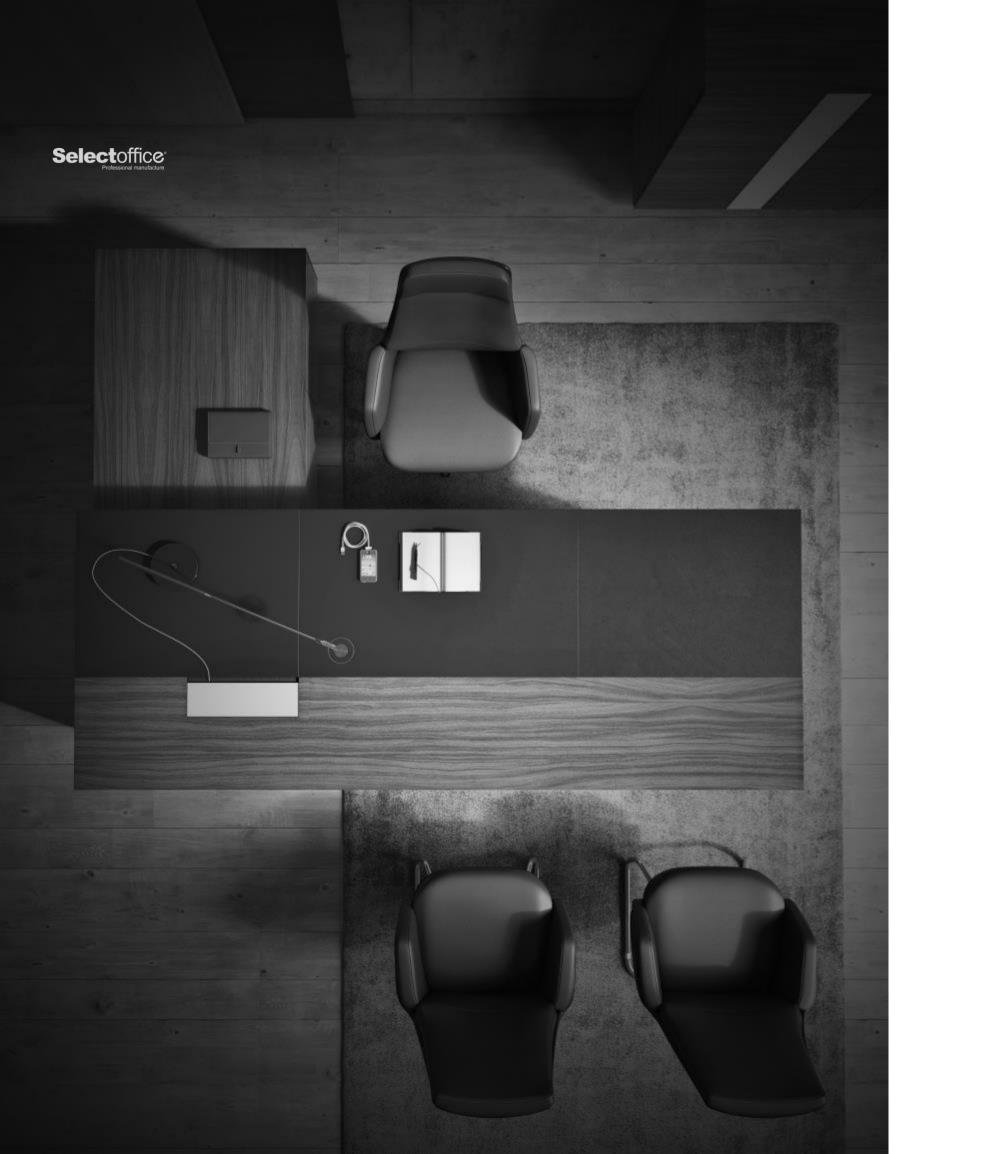

## DESKS

Desk with 60 mm leather table top and cable tray (can be in white paint or wood veneer). Inner multifunctional box with 3 power supplies, 1 telephone and 1 data sockets. Side unit (right or left) with three doors and two drawers.

# DESKS WITH MODESTY PANEL AND CONFERENCE TABLES

New desks are combined with the modesty panel under the tabletop,

DESK WITH MODESTY PANEL [ CEO 2420D (L/R) ] W: 240 / D: 200 / H: 75

CONFERENCE TABLE [ CEO T3214 ] W: 320 / D: 140 / H: 75