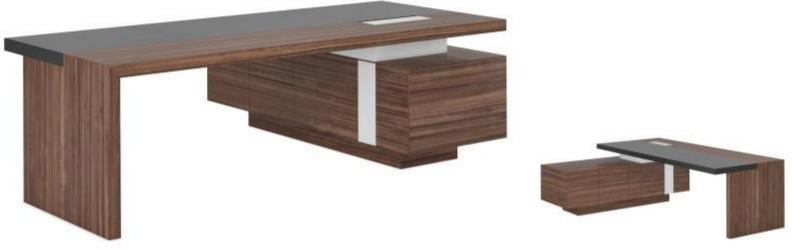

## DESKS

Desk with 60 mm leather table top and cable tray (can be in white paint or wood veneer). Inner multifunctional box with 3 power supplies, 1 telephone and 1 data sockets. Side unit (right or left) with three doors and two drawers.

DESK [ CEO 2420 (L/R) ] W: 240 / D: 200 / H: 75

DESK [ CEO 2620 (L/R) ] W: 260 / D: 200 / H: 75

DESK [ CEO 2820 (L/R) ] W: 280 / D: 200 / H: 75

[CEO 2620D L]