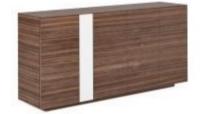

# CREDENZAS

Credenza with veneered doors and white vertical inset. Tip-on doors and black inner shelves.

CREDENZA [ CEO 080408 ] W: 90,4 / D: 40 / H: 80

CREDENZA [ CEO 170408 ] W: 194,8 / D: 40 / H: 80

CREDENZA [ CEO 210408 ] W: 240 / D: 40 / H: 80

The new auburn and the well known veneer colours.

Golden walnut veneer (TA 57A)

CREDENZA [ CEO 080411 ] W: 90,4 / D: 40 / H: 110

CREDENZA [ CEO 170411 ] W: 194,8 / D: 40 / H: 110

CREDENZA [ CEO 210411 ] W: 240 / D: 40 / H: 110