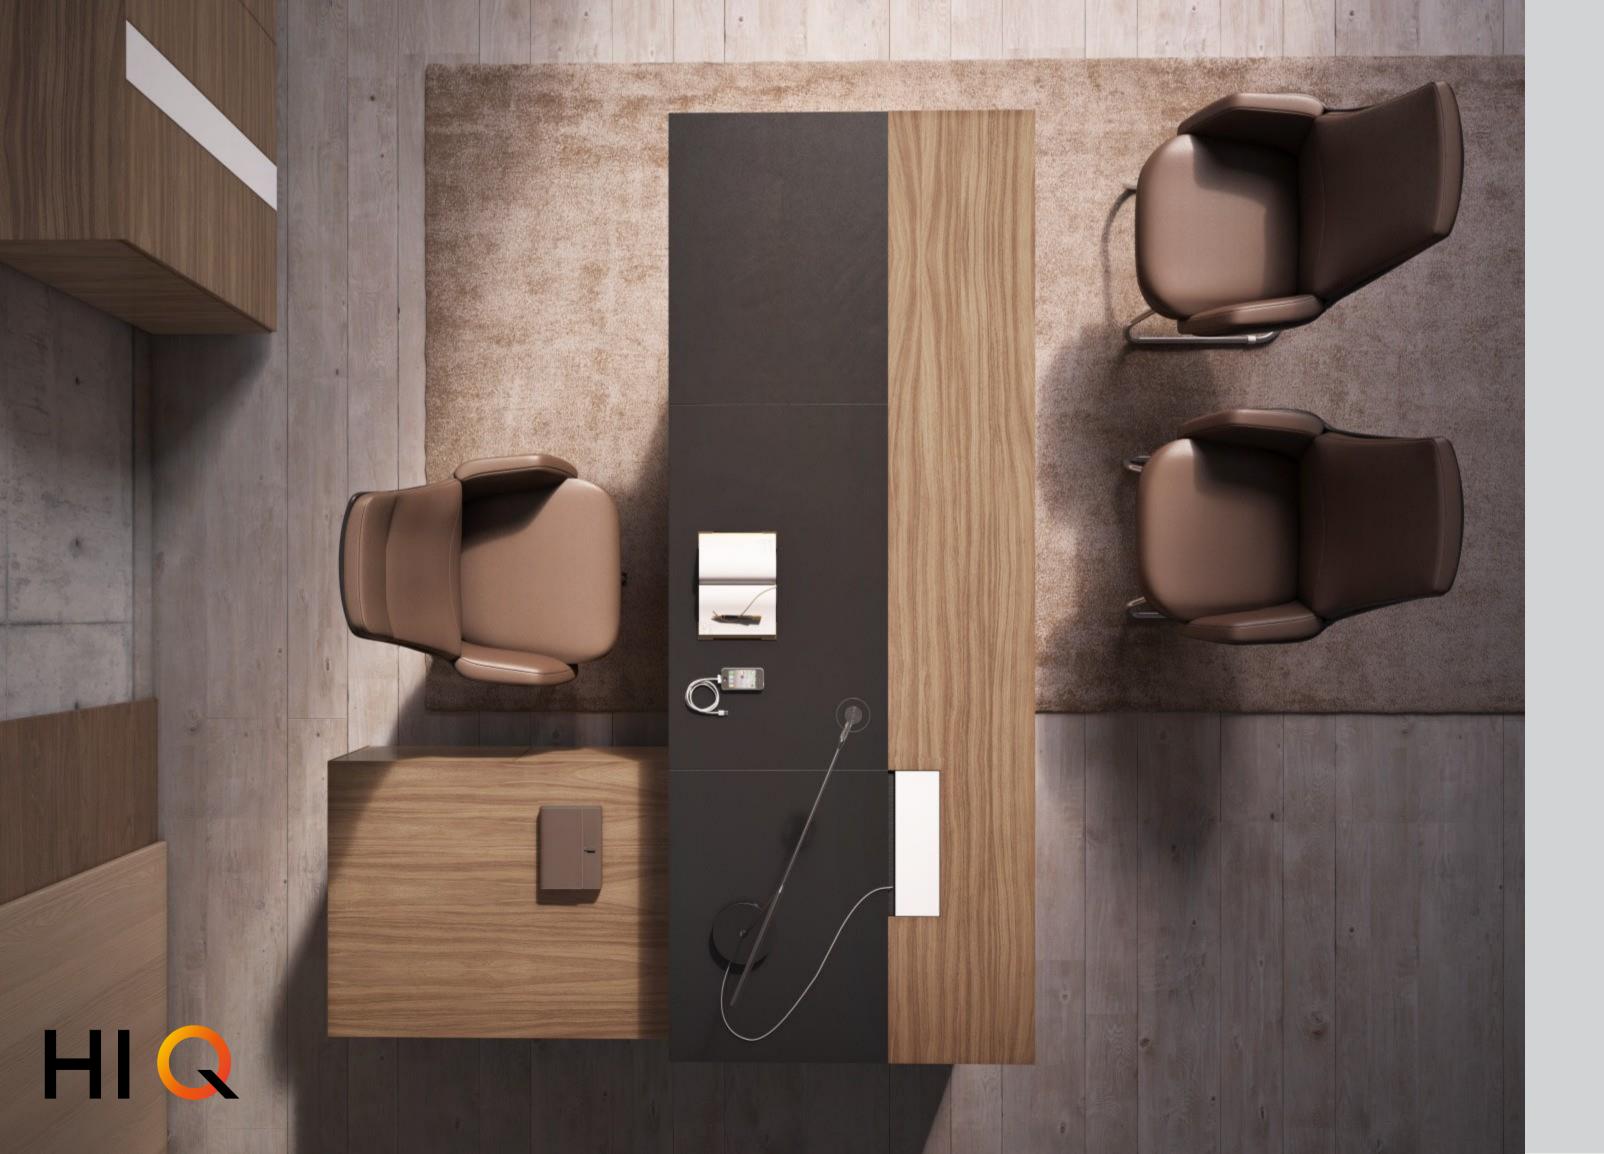

## DESKS

Desk with 60 mm leather table top and cable tray (can be in white paint or wood veneer). Inner multifunctional box with 3 power supplies, 1 telephone and 1 data sockets. Side unit (right or left) with three doors and two drawers.

DESK [ CEO 2420 (L/R) ] W: 240 / D: 200 / H: 75

DESK [ CEO 2620 (L/R) ] W: 260 / D: 200 / H: 75

DESK [ CEO 2820 (L/R) ] W: 280 / D: 200 / H: 75

[CEO 2620D L]

# DESKS WITH MODESTY PANEL AND CONFERENCE TABLES

New desks are combined with the modesty panel under the tabletop,

DESK WITH MODESTY PANEL [ CEO 2420D (L/R) ] W: 240 / D: 200 / H: 75

CONFERENCE TABLE [ CEO T3214 ] W: 320 / D: 140 / H: 75