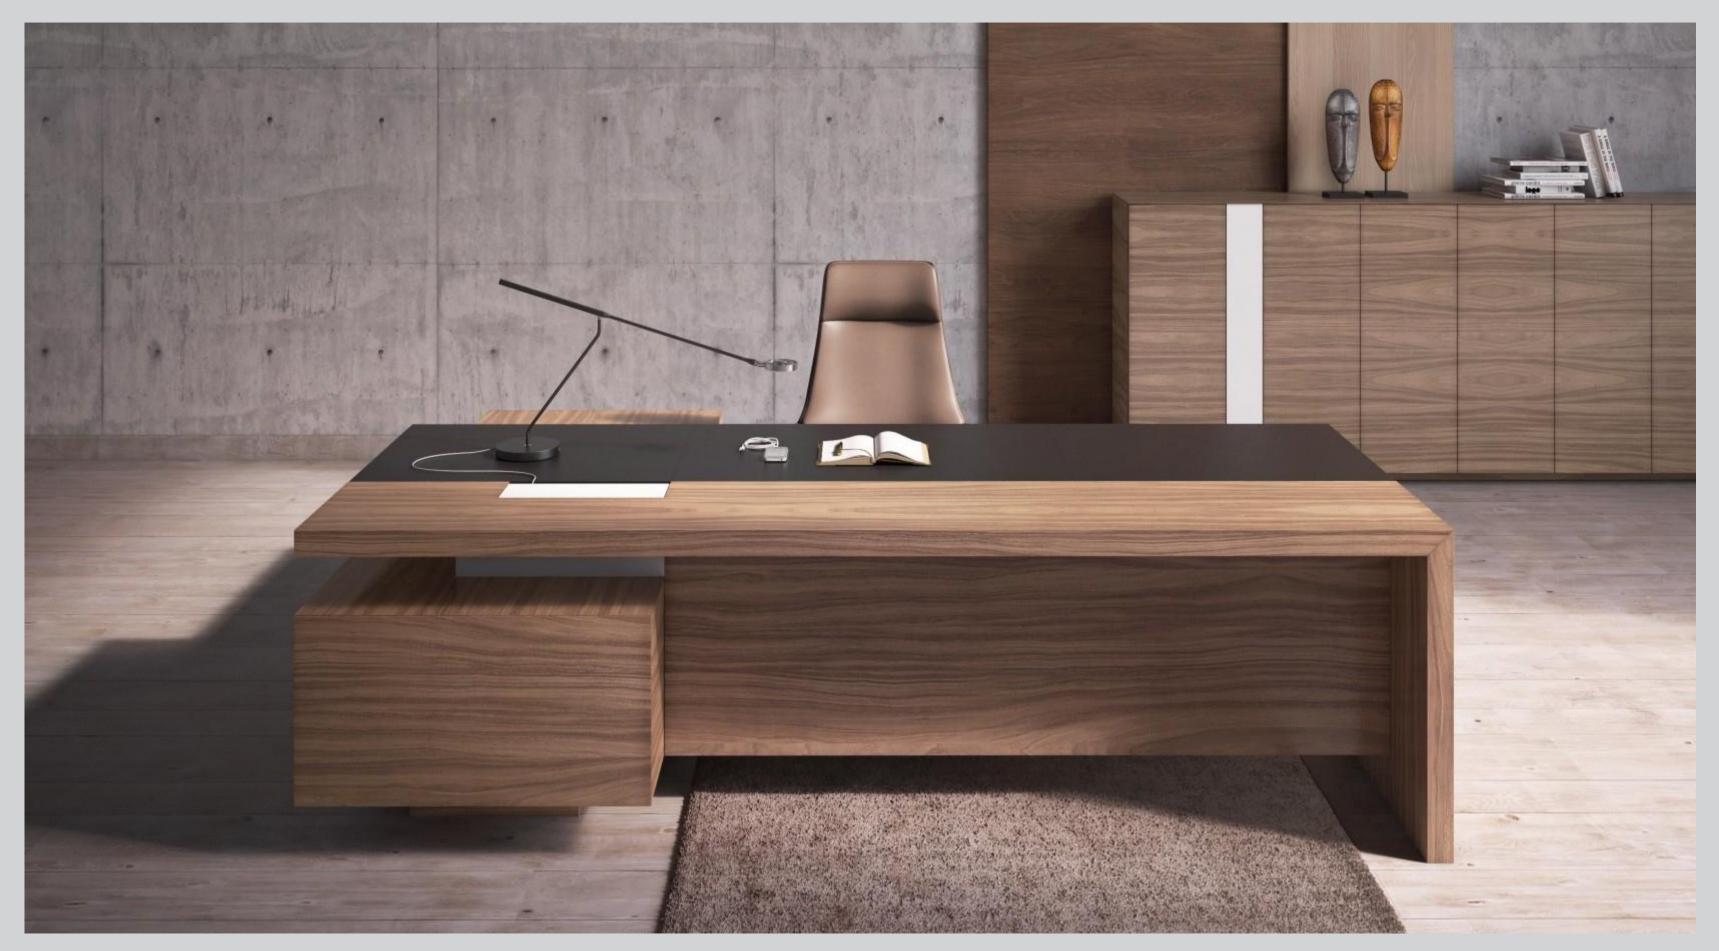

# Executive offices

Free, open space of modern offices is unthinkable without furniture designed in modern style. CEO furniture collection is a perfect succession of new architecture in the interior. Clear lines, laconic shapes, unusual contrasts of materials along with the functionality of this furniture will impress your clients and become indispensable in your work.

Developing the CEO furniture line, we created a new color of 2020 - golden walnut veneer. This stunningly beautiful colour make the office look imposing and elegant. Thanks to its design and perfect combination of the dye colours and the wooden textures, CEO collection is one of the most perfect furniture series designed for the business interior.

Plain geometrical shape of the CEO desks forms a harmonic combination with the colour and texture of american walnut veneer. Due to the special wood treatment technique of "open pore" lacquer application, the natural wallnut colour pleases the eye with extraordinary brightness and beauty. The white glossy finishing of the cable tray and insets at the side unit make the table design look especially luxurious.

The elegance of shapes and lines of CEO furniture reveal a new chic in the combination of the noble walnut veneer and white glossy finish. The desks, credenzas and low drawer units from this collection make up an elegant and lean interior design.

## DESKS

Desk with 60 mm leather table top and cable tray (can be in white paint or wood veneer). Inner multifunctional box with 3 power supplies, 1 telephone and 1 data sockets. Side unit (right or left) with three doors and two drawers.

DESK [ CEO 2420 (L/R) ] W: 240 / D: 200 / H: 75

DESK [ CEO 2620 (L/R) ] W: 260 / D: 200 / H: 75

DESK [ CEO 2820 (L/R) ] W: 280 / D: 200 / H: 75

[CEO 2620D L]