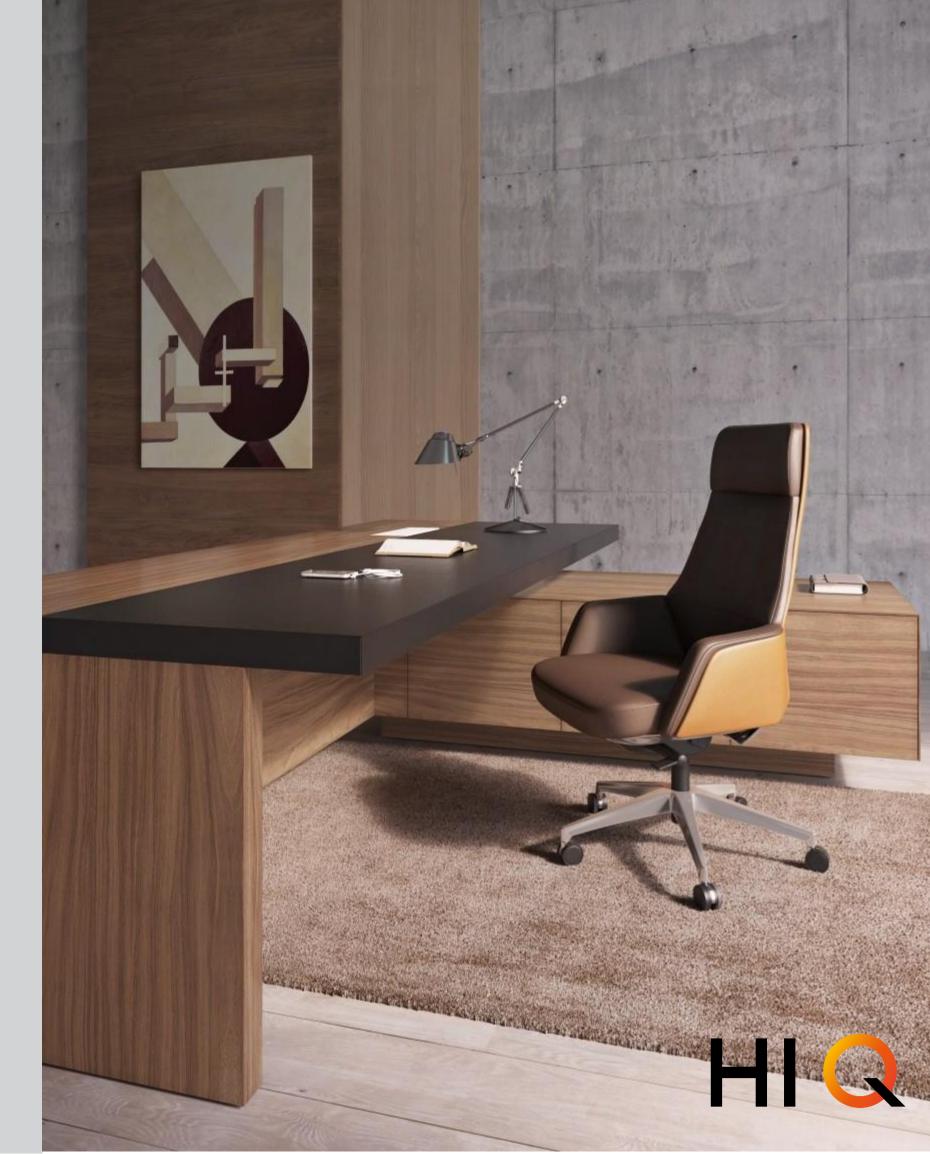

Plain geometrical shape of the CEO desks forms a harmonic combination with the colour and texture of american walnut veneer. Due to the special wood treatment technique of "open pore" lacquer application, the natural wallnut colour pleases the eye with extraordinary brightness and beauty. The white glossy finishing of the cable tray and insets at the side unit make the table design look especially luxurious.

The elegance of shapes and lines of CEO furniture reveal a new chic in the combination of the noble walnut veneer and white glossy finish. The desks, credenzas and low drawer units from this collection make up an elegant and lean interior design.

## DESKS

Desk with 60 mm leather table top and cable tray (can be in white paint or wood veneer). Inner multifunctional box with 3 power supplies, 1 telephone and 1 data sockets. Side unit (right or left) with three doors and two drawers.