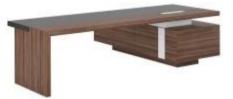

## DESKS

Desk with 60 mm leather table top and cable tray (can be in white paint or wood veneer). Inner multifunctional box with 3 power supplies, 1 telephone and 1 data sockets. Side unit (right or left) with three doors and two drawers.

DESK [ CEO 2420 (L/R) ] W: 240 / D: 200 / H: 75

DESK [ CEO 2620 (L/R) ] W: 260 / D: 200 / H: 75

DESK [ CEO 2820 (L/R) ] W: 280 / D: 200 / H: 75

[CEO 2620D L]