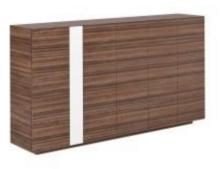

# CREDENZAS

Credenza with veneered doors and white vertical inset. Tip-on doors and black inner shelves.

CREDENZA [ CEO 080408 ] W: 90,4 / D: 40 / H: 80

CREDENZA [ CEO 170408 ] W: 194,8 / D: 40 / H: 80

CREDENZA [ CEO 210408 ] W: 240 / D: 40 / H: 80

The new auburn and the well known veneer colours.

Golden walnut veneer (TA 57A)

CREDENZA [ CEO 080411 ] W: 90,4 / D: 40 / H: 110

CREDENZA [ CEO 170411 ] W: 194,8 / D: 40 / H: 110

CREDENZA [ CEO 210411 ] W: 240 / D: 40 / H: 110