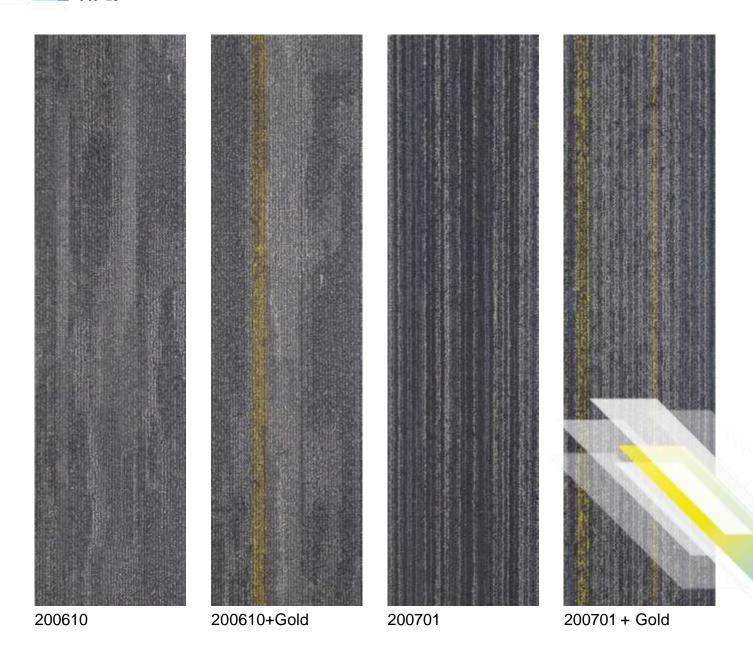

Vibe - 200606 + Sapphire, 200610, 200612, 200612 + New Leaf Urban - 200701, 200701 + Gold, 200703 + Sapphire