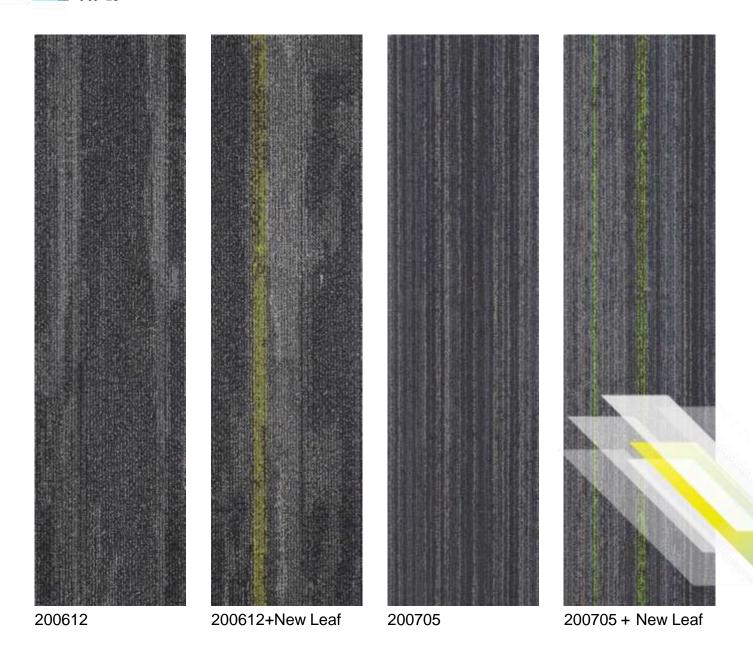

Vibe - 200606 + Sapphire, 200610, 200612, 200612 + New Leaf Urban - 200701, 200701 + Gold, 200703 + Sapphire