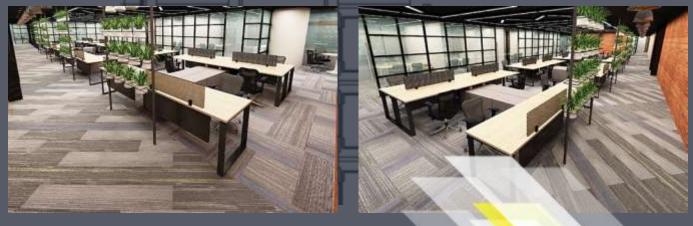

## ENERGIZED & BRIGHT

These range adapted by lines that are been created by the juxtaposition of contrasting tones or colors. All these interconnections and linkages within the patterns and lines creates a tremendous flow design.