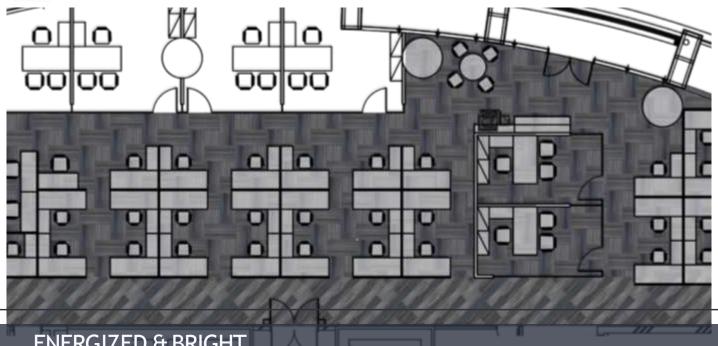

## ENERGIZED & BRIGHT

These range adapted by lines that are been created by the juxtaposition of contrasting tones or colors. All these interconnections and linkages within the patterns and lines creates a tremendous flow design.