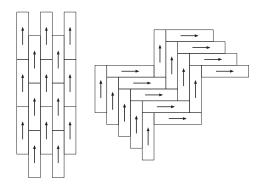

ENERGIZED & BRIGHT

These range adapted by lines that are been created by the juxtaposition of contrasting tones or colors. All these interconnections and linkages within the patterns and lines creates a tremendous flow design.



Vibe - 200606 + Sapphire, 200610, 200612, 200612 + New Leaf Urban - 200701, 200701 + Gold, 200703 + Sapphire





















## Product Specifications:

Construction Texture tufted loop pile

Face Fiber 100% Nylon

Dyed Method Solution dyed

Total Thickness 9 mm

Backing **ECOTEC®** recycled backing

Fiber Treatment Stain and soil protection

Tile Size 25 cm x 100 cm Wear Classification Heavy commercial

Flammability ≥ 0.45 (Class I)

Electrostatic Propensity (AATCC 134) less than 3.5kv

Indoor Air Quality Singapore Green Label

#### Installation Methods:



Ashlar Herringbone

## Advantages :

- Eco friendly. 100% recyclable.
- Cushioning effect absorbs foot impact and enhances carpet durability.
- Superior sound absorbency results in quitier environment.
- Soft cushion effect enhances walking comfort and reduces leg fatigue.
- Clean indoor air quality.
- Superior dimensional stability.
- PVC Free, bitumen free.

### ECOTEC® Recycled Carpet Tile Backing:



1. PET beverage bottles



2. regenerated into fiber



multi layer bonded into felt backing



ECOTEC® recycled carpet backing

Specifications are based on average normal manufacturing tolerances, variations do not effect product performance.

As with all quality carpets, slight variations in color may occur from dye lot to dye lot.

Protective chair pads are recommended under office ch