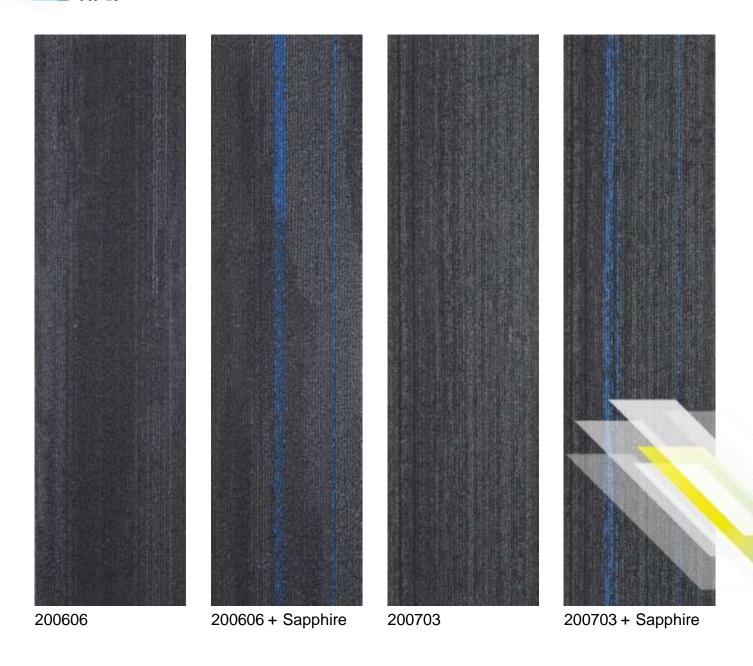

Vibe - 200606 + Sapphire, 200610, 200612, 200612 + New Leaf Urban - 200701, 200701 + Gold, 200703 + Sapphire